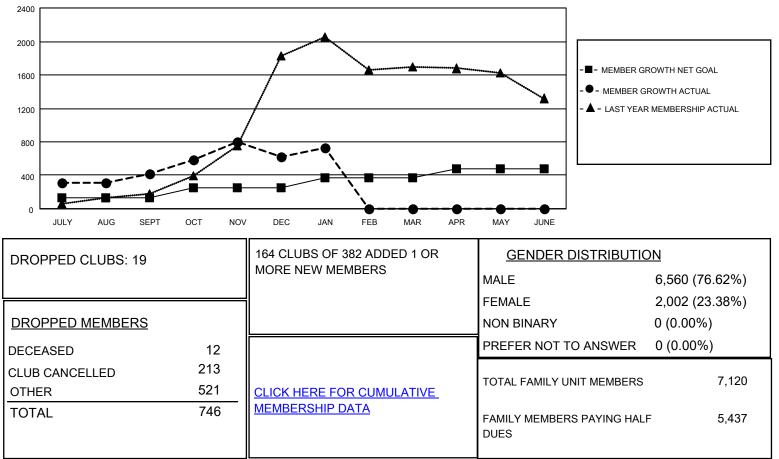

## GAT MONTHLY MEMBERSHIP PROGRESS REPORT

**Multiple District 305** 

Results as of: 1/31/2022

LOCATION: PAKISTAN

| Clubs                 |               |           |               | Members               |                           |                         |                                                    |
|-----------------------|---------------|-----------|---------------|-----------------------|---------------------------|-------------------------|----------------------------------------------------|
| RESULTS FOR 2021-2022 |               |           |               | RESULTS FOR 2021-2022 |                           |                         |                                                    |
| QUARTER               | NEW CLUB GOAL | NEW CLUBS | DROPPED CLUBS | QUARTER               | MEMBER GROWTH NET<br>GOAL | MEMBER GROWTH<br>ACTUAL | DROPPED<br>MEMBERS ACTUAL<br>(including transfers) |
| JULY/AUG/SEPT         | 14            | 20        | 10            | JULY/AUG/SE           | PT 135                    | 627                     | 183                                                |
| OCT/NOV/DEC           | 15            | 12        | 7             | OCT/NOV/DE            | C 120                     | 694                     | 463                                                |
| JAN/FEB/MAR           | 6             | 4         | 2             | JAN/FEB/MAF           | 110                       | 216                     | 100                                                |
| APR/MAY/JUNE          | 10            | 0         | 0             | APR/MAY/JUN           | IE 115                    | 0                       | 0                                                  |