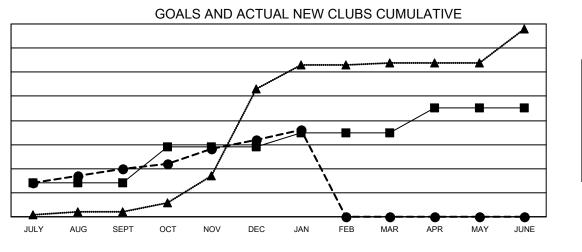

## GAT MONTHLY MEMBERSHIP PROGRESS REPORT

**Multiple District 305** 

Results as of: 1/31/2022

LOCATION: PAKISTAN

| Clubs                 |               |           |               | Members               |                           |                         |                                                    |
|-----------------------|---------------|-----------|---------------|-----------------------|---------------------------|-------------------------|----------------------------------------------------|
| RESULTS FOR 2021-2022 |               |           |               | RESULTS FOR 2021-2022 |                           |                         |                                                    |
| QUARTER               | NEW CLUB GOAL | NEW CLUBS | DROPPED CLUBS | QUARTER               | MEMBER GROWTH NET<br>GOAL | MEMBER GROWTH<br>ACTUAL | DROPPED<br>MEMBERS ACTUAL<br>(including transfers) |
| JULY/AUG/SEPT         | 14            | 20        | 10            | JULY/AUG/SE           | PT 135                    | 627                     | 183                                                |
| OCT/NOV/DEC           | 15            | 12        | 7             | OCT/NOV/DE            | C 120                     | 694                     | 463                                                |
| JAN/FEB/MAR           | 6             | 4         | 2             | JAN/FEB/MAF           | 110                       | 216                     | 100                                                |
| APR/MAY/JUNE          | 10            | 0         | 0             | APR/MAY/JUN           | IE 115                    | 0                       | 0                                                  |

- ■ CURRENT YEAR GOALS FOR NEW CLUBS
- - CURRENT YEAR ACTUAL NEW CLUBS
- ▲ LAST YEAR ACTUAL NEW CLUBS

GOALS AND ACTUAL MEMBERS CUMULATIVE